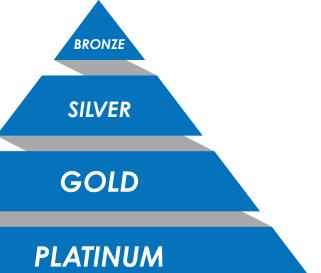

## TOTAL INVESTMENT

#### Platinum Total Investment | \$6,000 | 2 available

- Color logo top and center sponsorship banner
- One class participant\* (\*Investor selection process)
- 6 seats at Graduation Event
- Graduation Table Sponsorship
- Logo on all printed material
- Logo on visionleadership.com with link
- KFAV Interview
- Individual logo'd Facebook (9) and Linkedin (9) post

#### Gold Total Investment | \$5,000 | 5 available

- Large color logo on sponsorship banner
- One class participant\* (\*Investor selection process)
- 6 seats at Graduation Event
- Graduation Table Sponsorship
- KFAV Interview
- Individual logo'd Facebook (9) and Linkedin (9) post

#### Silver Total Investment | \$2,500 | unlimited

- Medium color logo on sponsorship banner
- Four tickets to Graduation
- Business Spotlight in email newsletter
- KFAV Mention
- Monthly Facebook and Linkedin post (9)

#### Bronze Total Investment | \$1,500 | unlimited

- Small color logo on sponsorship banner
- Two tickets to Graduation
- KFAV Mention
- Monthly Facebook and Linkedin post (9)